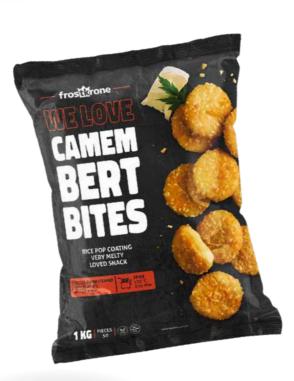

# CAMEM BERT BITES

# **INGREDIENTS**

Processed CHEESE preparation 50% (CHEESE, CAMEMBERT 10%, water, butter (MILK), MILK proteins, modified potato starch, emulsifying salts: sodium phosphate, polyphosphate; salt, flour (WHEAT, corn), water, vegetable oil (rapeseed, sunflower), WHEAT starch, salt, yeast, MILK protein, parsley, skimmed MILK powder, stabilizer: calcium carbonates; raising agents: diphosphate; rice bran extract.

# **CREAMY & MELT-IN-THE-MOUTH:**

Indulge in the smooth centre that offers a delightful experience with every bite.

# **CRISPY & DELICIOUS:**

The unique rice pop coating perfectly complements the rich Camembert flavour.

## **VERSATILE & ICONIC:**

A crowd-pleasing snack that's perfect for any occasion and a global favourite!