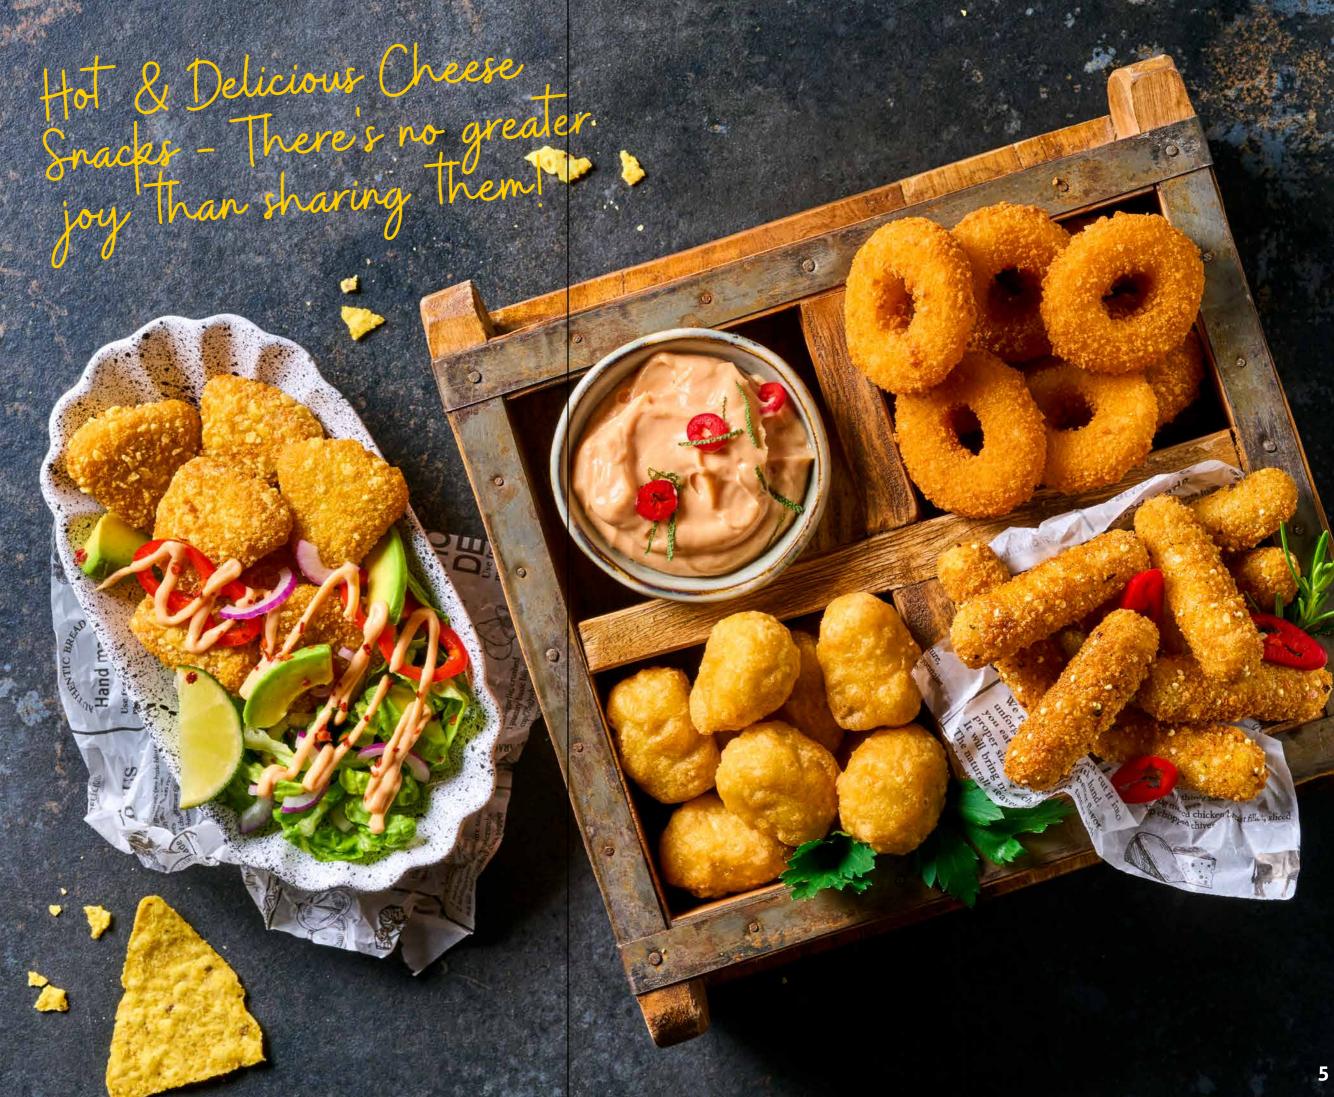

# CRISPY MOZZA RELLA STICKS

# **GOLDEN-BROWN & CRISPY**

A delightfully crunchy coating surrounds a soft, melted Mozzarella centre for the perfect bite

# **CHEESY & TENDER:**

Every mouthful offers rich, stretchy Mozzarella cheese that's full of flavour.

## **OUICK & EASY:**

Ready in just minutes – an irresistible choice for snacks or appetisers on any