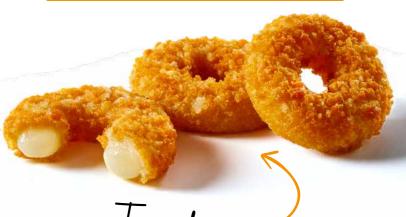

# CAMEM BERT BITES

# **CREAMY & MELT-IN-THE-MOUTH:**

Indulge in the smooth centre that offers a delightful experience with every bite.

# **CRISPY & DELICIOUS:**

The unique rice pop coating perfectly complements the rich Camembert flavour.

## **VERSATILE & ICONIC:**

A crowd-pleasing snack that's perfect for any occasion and a global favourite!