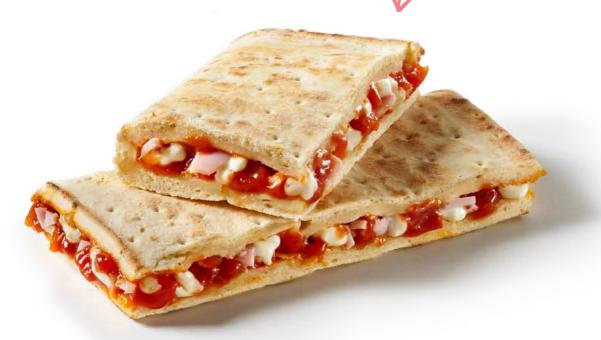

# PIZZA **POCKETS** HAM & CHEESE

# **INGREDIENTS**

WHEAT flour, water, tomato puree, reformed cooked ham 13% (pork, water, salt, glucose syrup, dextrose, flavourings, antioxidant: sodium erythorbate; preservative: sodium nitrite), mozzarella 10% (MILK), edam 10% (MILK), sunflower oil, salt, sugar, yeast, raising agents: diphosphates, sodium carbonates; emulsifier: methylcellulose; onion, oregano, garlic, black pepper, flour treatment agent: l-cysteine; acidity regulator: citric acid; potato starch.

# **HEARTY & SAVOURY:**

These pizza pockets are a gourmet's dream, offering rich flavours in every

## CRISPY & MELT-IN-YOUR-MOUTH:

The golden wheat dough surrounds a delicious filling of savoury ham, creamy Mozzarella, and tangy Edam cheese.

## **AUTHENTIC ITALIAN FLAVOURS:**

A touch of Italian herbs, tomatoes, and oregano brings an unforgettable taste experience to life!