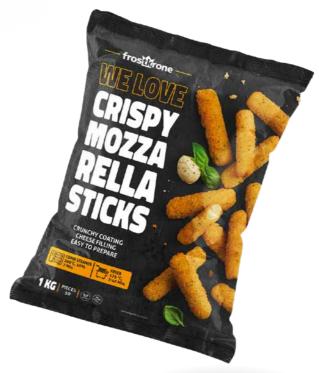

# CRISPY MOZZA RELLA STICKS

# **INGREDIENTS**

Mozzarella\* 41% (MILK), flour (WHEAT, RYE, rice), water, rapeseed oil, potato flakes, potato starch, salt, sugar, modified starch, thickener: methylcellulose; yeast, spices, herbs, spice extracts. \*(40% FDM)

# **PREPERATION**

**COMBISTEAMER** 

200°C - 10%

**DEEP FRYER** 175°C

07:00 min. 02:40 min.

# **CONTENT**

**BAG** WEIGHT: 1000 g

**PIECE WEIGHT:**  **PIECE PER KG:** 

18 - 22 g

45 - 56 pcs.

**ARTICLE NO.:** 

402614