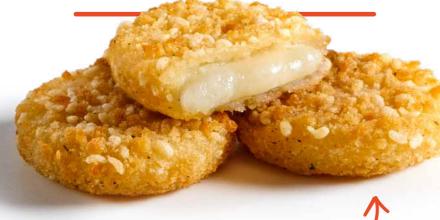

# CAMEM BERT BITES

# **CREAMY & MELT-IN-THE-MOUTH:**

Indulge in the smooth centre that offers a delightful experience with every bite.

# **CRISPY & DELICIOUS:**

The unique rice pop coating perfectly complements the rich Camembert flavour.

## **VERSATILE & ICONIC:**

A crowd-pleasing snack that's perfect for any occasion and a global favourite!