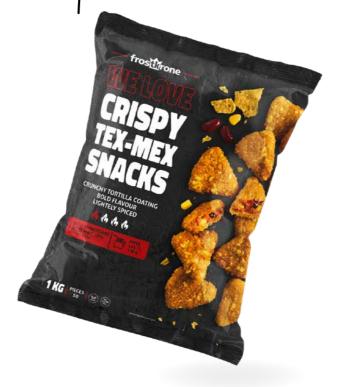

# CRISPY TEX-MEX SNACKS

# **INGREDIENTS**

WHEAT flour, vegetable in variable proportion 25% (kidney beans, peppers, corn, onions), processed cheese preparation\* 11% (processed cheese 56% (thereof 53% cheddar)(MILK), water, modified starch, butter (MILK), whey product (MILK), MILK protein, salt, colour agent: paprika extract (capsanthin, capsorubin), carotene; acid: lactic acid), pickled red jalapeño-chili 5% (red jalapeño-chili 54%, water, acid: acetic acid), pureed tomatoes (tomatoes, salt, acid: citric acid), rapeseed oil, modified starch, tortilla chips 3% (corn flour, sunflower oil), tomato paste, potato starch, salt, water, seasoning mix (spices, herbs, WHEAT flour, salt, sugar, carrots, spice extract), pickled green jalapeñochili 1% (green jalapeño-chili 93%, spirit vinegar, salt, firming agent: calcium chloride; spices), garlic, spices, yeast.\*(40% FDM)

# **SPICINESS LEVEL**

A crunchy coating with a bold, spicy kick in every bite.

# **FULL OF FLAVOUR:**

A satisfying blend of Tex-Mex spices and crispy crunch.