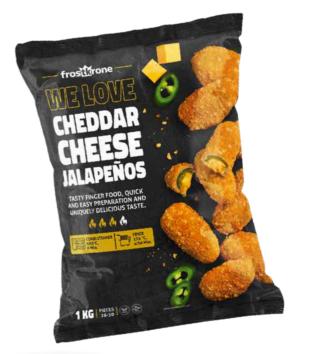

# CHEDDAR CHEESE **JALAPEÑOS**

Jalapeño meets / Cheddar

# SPICY & CHEESY:

A bold combination of fiery jalapeños and smooth Cheddar cheese.

# **FLAVOURFUL & RICH:**

Each bite delivers a punch of heat and a creamy, savoury kick.

## **FAST & DELICIOUS:**

Ready in moments, this is the ideal and spicy snack or crowd-pleasing party

# **INGREDIENTS**

Pickled jalapeño-chili 24% (green jalapeño-chili 97%, salt, acid: acetic acid; firming agent: calcium chloride), processed cheese preparation\* 23% (processed cheese 56% (thereof 53% cheddar)(MILK), water, modified starch, butter (MILK), whey powder (MILK), MILK protein, salt, colour: paprika extract (capsanthin,capsorubin), carotene; acid: lactic acid), water, flour (WHEAT, RYE, rice), rapeseed oil, sugar, salt, yeast, spices, modified starch. \*(40% FDM)