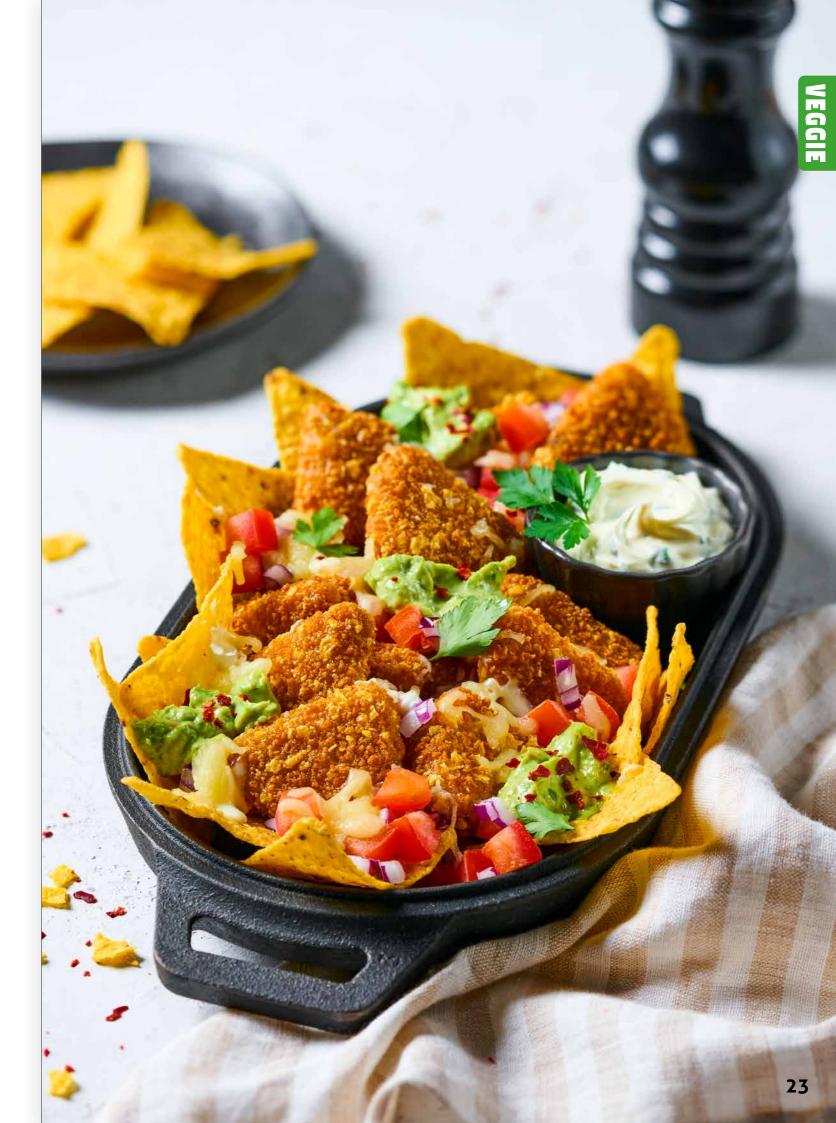

# **TASTY & CONVENIENT:** Vegetables at your fingertips! A delicious mix of sweetcorn, carrots, parsnips, peas, broccoli, and onions perfect for vegetarians. **CRUNCHY & CRISPY:**

A crunchy coating wraps around a colourful vegetable blend for a satisfying bite every time.

# **FAMILY-FRIENDLY:**

A snack that's loved by children and adults alike!

# **INGREDIENTS**

Vegetables in variable proportions 31 % (corn, carrots, parsnips, peas, broccoli, onions), water, WHEAT flour, cornflakes 9 % (corn), rapeseed oil, potato flakes, modified starch, potato starch, RICE flour, WHEAT stalk fibre, salt, sugar, yeast, cheese powder (cheese powder (MILK), skimmed MILK powder), spices, rice flour.

Also suitable for kids

CRISPY

VEGGIE

NUGGETS