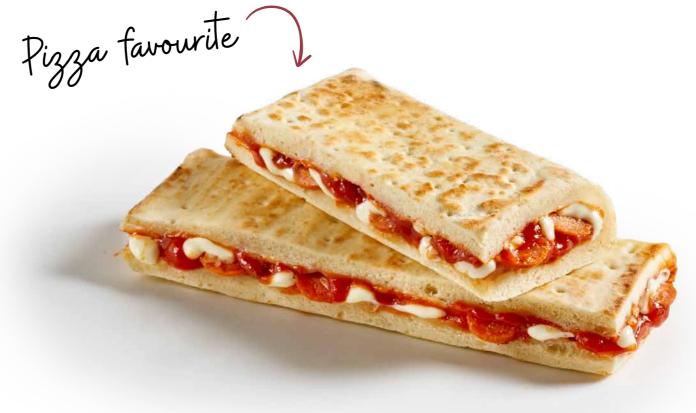

# TIMELESS & DELICIOUS:

A classic pizza pocket, perfect for any occasion.

## **OUICK & SIMPLE:**

Easy to prepare and ready in no time, making it a go-to for any event.

## **IRRESISTIBLE FILLING:**

Crispy wheat dough filled with a rich blend of creamy Mozzarella and Cheddar, topped with a spicy salami kick!

# **POCKETS** SALAMI

# **INGREDIENTS**

WHEAT flour, water, tomato puree, mozzarella 12% (MILK), edam 12% (MILK), smoked pork salami 9,8% (pork, pork fat, salt, dextrose, spices, spice extracts, antioxidants: ascorbic acid, rosemary extract), natural flavouring, preservative: sodium nitrite; starter cultures, beech wood smoke), sunflower oil, salt, sugar, yeast, raising agents: diphosphates, sodium carbonates; emulsifier: methylcellulose, garlic, oregano, onion, smoked paprika (paprika, smoke), basil, chili pepper, black pepper, flour treatment agent: l-cysteine; acidity regulator: citric acid; potato starch.