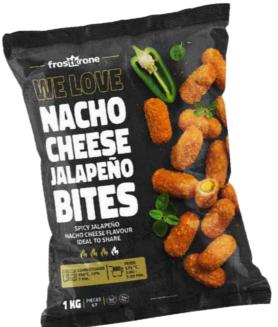

# CREAM CHEESE JALAPEÑO BITES

# **BITE-SIZED & CONVENIENT:**

Ideal for snacking, effortlessly eaten with one hand.

## **ZESTY & CREAMY:**

A perfect blend of fiery jalapeños and the creamy, mellow richness of cream

## **OUICK & TASTY:**

Ready in minutes – the ultimate spicy snack or crowd-pleaser at any gather-

# **INGREDIENTS**

FLOUR (WHEAT, RYE, rice), cream cheese\* 21% (MILK), water, pickled green jalapeño-chili 14 % (green jalapeño-chili 97%, salt, acid: acetic acid; firming agent: calcium chloride ), stabilizer: sodium alginate, calcium chloride; Rapeseed oil, diced green pepper, salt, modified starch, yeast, potato starch, sugar, spices. \*(70% FDM)

# SPICINESS LEVEL