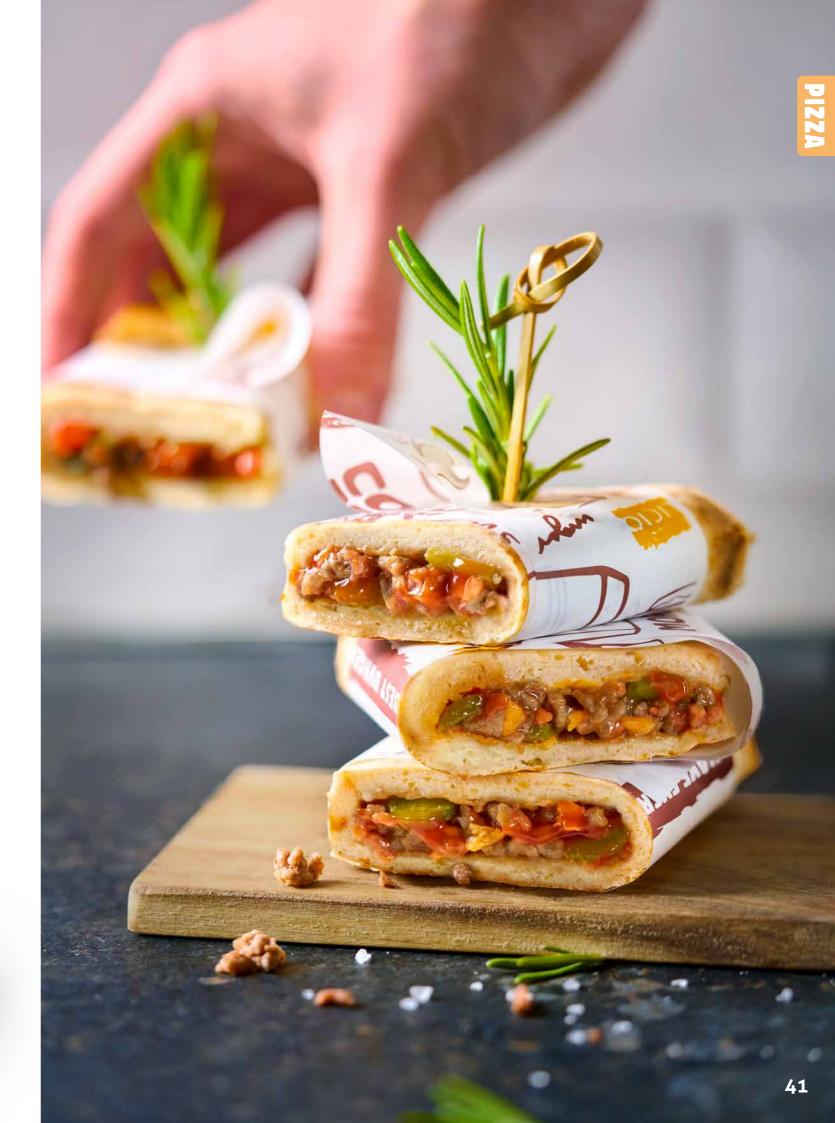

mulsifier: methyl cellulose; cream powder (MILK), flour treatment agent: L-cysteine; natural flavors, rapeseed oil, smoked chili, paprika, barley malt extract, onions, garlic, black pepper, coriander, potato starch.

# **IRRESISTIBLE & HEARTY:**

A mouth-watering blend of pizza and burger flavours that will leave you craving more.

# FILLING & SATISFYING:

A soft dough casing wraps around the perfect combination of pizza and burger.

# **UNFORGETTABLE TASTE:**

This unique fusion creates a flavour experience that takes your snack time to the next level.

# **PREPERATION**





# **COMBI STEAMER**

170°C - 30% 12:00 - 13:00 min.

# **MIKROWAVE**

900 Watt 02:00 min.

# **CONTENT**

**PIECE WEIGHT:** 

120 g

**PIECE PER CARTON:** 

28 pcs.

# **ARTICLE NO.:**

XXXXXX

Burger meets pizza





# PIZZA **POCKETS** HAM & CHEESE

# **INGREDIENTS**

WHEAT flour, water, tomato puree, reformed cooked ham 13% (pork, water, salt, glucose syrup, dextrose, flavourings, antioxidant: sodium erythorbate; preservative: sodium nitrite), mozzarella 10% (MILK), edam 10% (MILK), sunflower oil, salt, sugar, yeast, raising agents: diphosphates, sodium carbonates; emulsifier: methylcellulose; onion, oregano, garlic, black pepper, flour treatment agent: l-cysteine; acidity regulator: citric acid; potato starch.

# **HEARTY & SAVOURY:**

These pizza pockets are a gourmet's dream, offering rich flavours in every

## CRISPY & MELT-IN-YOUR-MOUTH:

The golden wheat dough surrounds a delicious filling of savoury ham, creamy Mozzarella, and tangy Edam cheese.

## **AUTHENTIC ITALIAN FLAVOURS:**

A touch o