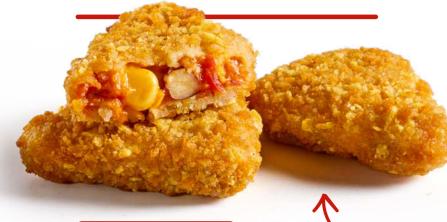

# CRISPY TEX-MEX SNACKS

# **INGREDIENTS**

WHEAT flour, vegetable in variable proportion 25% (kidney beans, peppers, corn, onions), processed cheese preparation\* 11% (processed cheese 56% (thereof 53% cheddar)(MILK), water, modified starch, butter (MILK), whey product (MILK), MILK protein, salt, colour agent: paprika extract (capsanthin, capsorubin), carotene; acid: lactic acid), pickled red jalapeño-chili 5% (red jalapeño-chili 54%, water, acid: acetic acid), pureed tomatoes (tomatoes, salt, acid: citric acid), rapeseed oil, modified starch, tortilla chips 3% (corn flour, sunflower oil), tomato paste, potato starch, salt, water, seasoning mix (spices, herbs, WHEAT flour, salt, sugar, carrots, spice extract), pickled green jalapeñochili 1% (green jalapeño-chili 93%, spirit vinegar, salt, firming agent: calcium chloride; spices), garlic, spices, yeast.\*(40% FDM)

# **SPICINESS LEVEL**

A crunchy coating with a bold, spicy kick in every bite.

# **FULL OF FLAVOUR:**

A satisfying blend of Tex-Mex spices and crispy crunch.