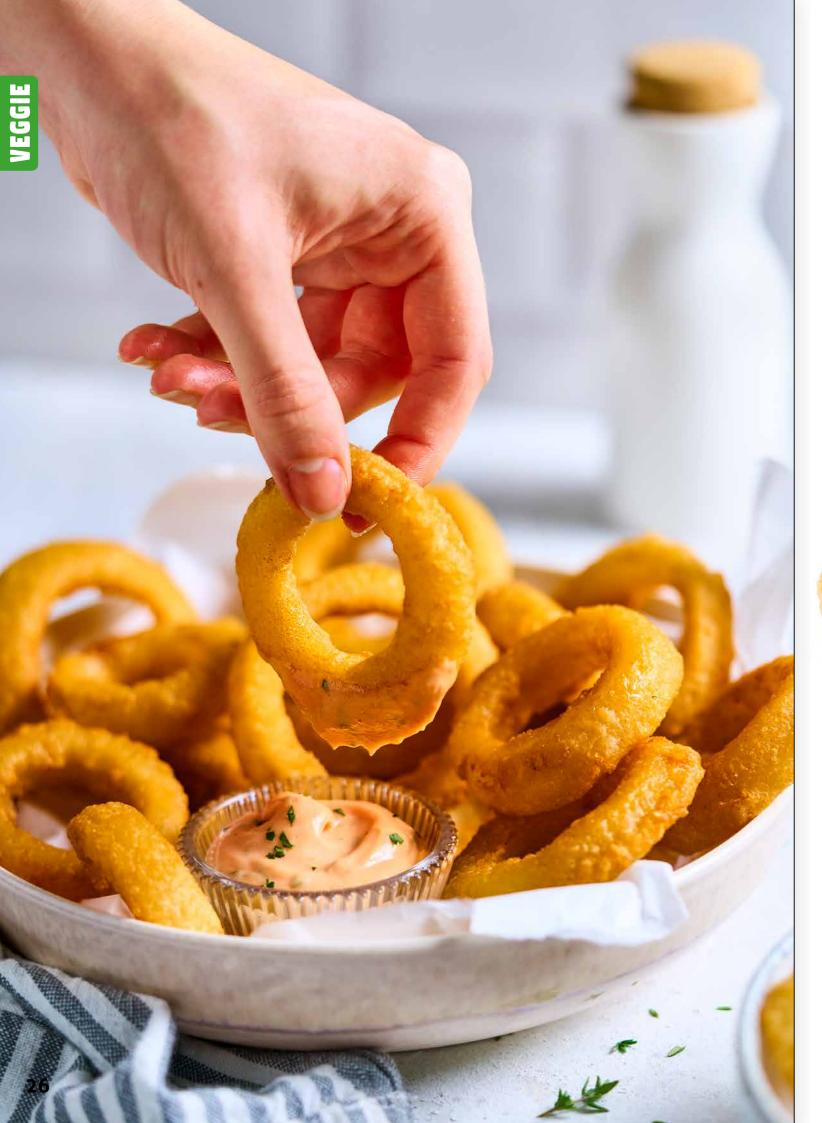

# BER BATTERED ONION RINGS

Sweet spanish onions

# **CRISPY & BOLD:**

A perfectly crisp beer batter encases these onion rings, delivering a flavourpacked bite.

# SPICY & SAVOURY:

A harmonious blend of aromatic beer and spices brings a deliciously spicy kick to each onion ring.

# **QUICK & TASTY:**

Ready in moments, these onion rings are the ideal snack or side for any