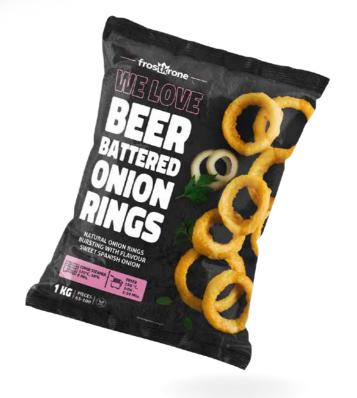

# BER BATTERED ONION RINGS

Sweet spanish onions

# **INGREDIENTS**

Onion 38%, water, WHEAT FLOUR, sunflower oil, beer (BARLEY) (water, BARLEY MALT, maize, hops), 8% corn starch, salt, yeast, rice flour, onion powder, corn flour, sugar, dextrose, white pepper, paprika, thickener: guar gum, xanthan gum.