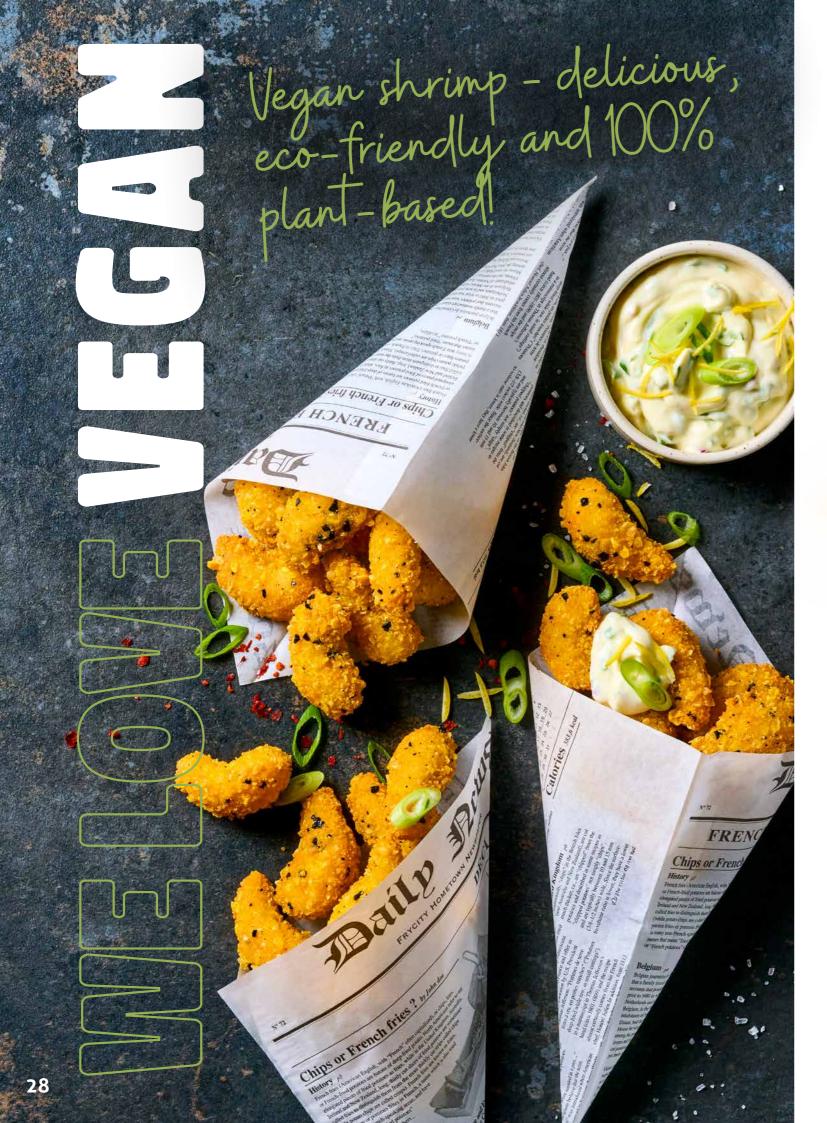

# CRISPY VEGAN **SHRIMPS**

# **DELICIOUS & VERSATILE:**

Plant-based shrimp with a tender bite and an authentic seafood flavour.

# SPICY & ZESTY:

A bold blend of spices that adds a sea-inspired kick to any dish.

# **OUICK & CREATIVE:**

Ready in no time, perfect for creating a variety of exciting meals.