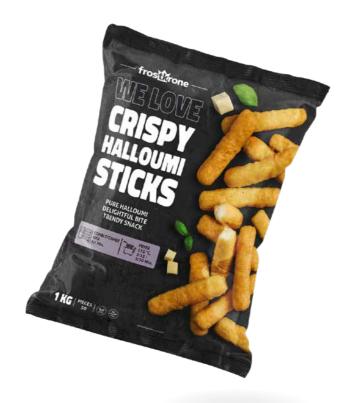

# CRISPY HALLOUMI STICKS

# **INGREDIENTS**

Semi-hard cheese\* 57% (cow MILK, sheep MILK, goat MILK, salt, mint, rennet), WHEAT FLOUR, water, rapeseed oil, thickener: methyl cellulose; dextrose, salt, WHEAT STARCH, raising agent: diphosphates; WHEAT POWDER, yeast, stabiliser: hydroxypropyl methylcellulose; colour: paprika extract (capsanthin, capsorubin); parsley. \*(43% FDM)

# CRISPY & AROMATIC:

The ideal snack for those who love savoury Greek flavours!

# SOFT & GOLDEN:

100% Halloumi, coated in a crispy shell, releasing its distinctive flavour with every bite.

# **PERFECT FOR SHARING:**

Whether as a snack or a side dish, these trendy Crispy Halloumi Sticks are sure to be a hit!

# CONTENT

BAG WEIGHT: 1000 g PIECE WEIGHT: PIECE PER KG:

18 - 22 g

45 - 56 pcs.

**ARTICLE NO.:** 

XXXXXX