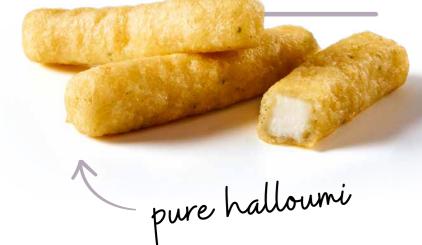

# CRISPY HALLOUMI STICKS

# **INGREDIENTS**

Semi-hard cheese\* 57% (cow MILK, sheep MILK, goat MILK, salt, mint, rennet), WHEAT FLOUR, water, rapeseed oil, thickener: methyl cellulose; dextrose, salt, WHEAT STARCH, raising agent: diphosphates; WHEAT POWDER, yeast, stabiliser: hydroxypropyl methylcellulose; colour: paprika extract (capsanthin, capsorubin); parsley. \*(43% FDM)

# SOFT & GOLDEN:

100% Halloumi, coated in a crispy shell, releasing its distinctive flavour with every bite.