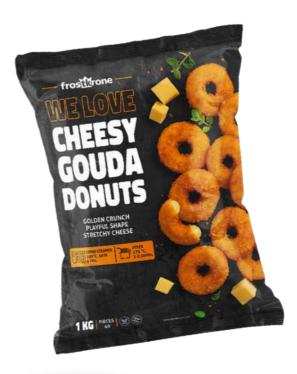

# CHESY GOUDA DONUTS

Trendy choice for young guests

# **INGREDIENTS**

Gouda\* 45% (MILK), flour (WHEAT, RYE, rice), water, rapeseed oil, potato starch, modified starch, salt, yeast, thickener: locust bean gum; sugar, spices. \*(48% FDM)

# CRISPY & IRRESISTIBLE:

A perfectly crunchy coating with a creamy Gouda filling.

# **FULL OF FLAVOUR:**

Rich and aromatic Gouda cheese in every bite.

## **OUICK & CONVENIENT:**

Ready in minutes, perfect for snacking or as a tasty side dish.