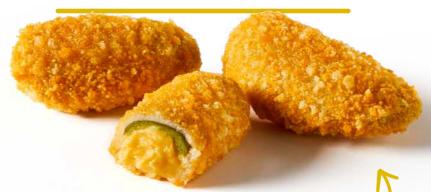

# CHEDDAR CHEESE **JALAPEÑOS**

Jalapeño meets / Cheddar

# SPICY & CHEESY:

A bold combination of fiery jalapeños and smooth Cheddar cheese.

# **FLAVOURFUL & RICH:**

Each bite delivers a punch of heat and a creamy, savoury kick.

## **FAST & DELICIOUS:**

Ready in moments, this is the ideal and spicy snack or crowd-pleasing party