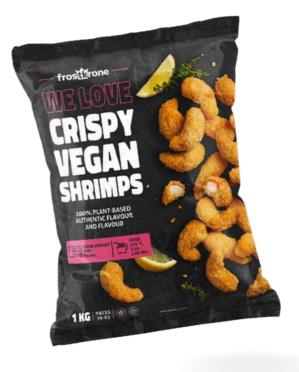

# CRISPY VEGAN **SHRIMPS**

# **DELICIOUS & VERSATILE:**

Plant-based shrimp with a tender bite and an authentic seafood flavour.

# SPICY & ZESTY:

A bold blend of spices that adds a sea-inspired kick to any dish.

# **OUICK & CREATIVE:**

Ready in no time, perfect for creating a variety of exciting meals.

# **INGREDIENTS**

Medium plant-based prawns 50% (water, sunflower oil, starch (potato, WHEAT), sugar, thickener: Methylcellulose; modified tapioca starch, WHEAT fibre, konjac flour, salt, anticaking agent: calcium carbonate; seasoning (salt, sugar, hydrolyzed WHEAT protein, yeast extract, cabbage extract), natural flavouring, colour: paprika extract (capsanthin, capsorubin)), FLOUR (WHEAT, RYE, rice), water, cornflakes (corn), rapeseed oil, sugar, salt, yeast, spices.