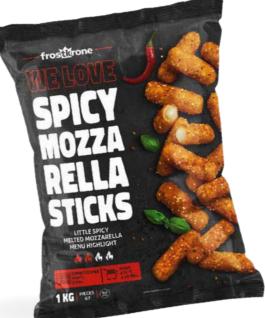

# **CRISPY & SPICY:**

A crunchy, golden coating with a mild yet bold spicy kick.

## SMOOTH & BOLD:

Melted Mozzarella offers a creamy texture with a delightful burst of heat.

## **OUICK & FLEXIBLE:**

Ready in moments, ideal as an appetiser, finger food, or a standout addition to any menu with a hint of spice.

# **CONTENT**

**BAG WEIGHT:** 1000 g

**PIECE WEIGHT:** 16 - 20 g

**PIECE PER KG:** 50 - 63 pcs.

**ARTICLE NO.:** 

XXXXXX

With an extra ( dose of spiciness

# SPICY SEE MOZZA RELLA STICKS

# **INGREDIENTS**

Mozzarella\* 37% (MILK), flour (WHEAT, RYE, rice), water, vegetable oil (rapeseed oil, sunflower oil), pickled jalapeño chillies 6% (jalapeño chillies 94%, water, vinegar, salt, stabilizer: calcium chloride; spices), cornflakes 3% (corn 92%, sugar, salt, BARLEY MALT EXTRACT), potato starch, spices, herbs, salt, sugar, buffered vinegar, thickener: methyl cellulose; yeast, spice extract. \*(40% FDM)