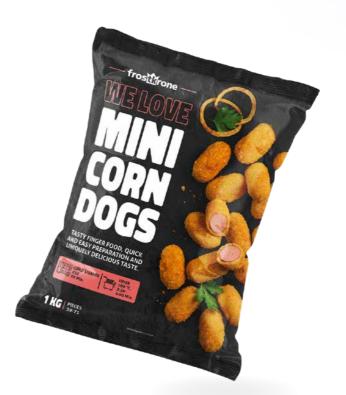

# CORN 005

# **INGREDIENTS**

Smoked boiled sausage 55% (pork 82%, pork fat 10%, water, salt, spices, dextrose, sugar, glucose syrup, antioxidants: ascorbic acid, sodium ascorbate; stabiliser: diphosphates; spice extracts, preservative: sodium nitrite), water, WHEAT FLOUR, cornflakes 11% (corn 100%), rapeseed oil, corn flour, whole EGG powder, salt, MILK protein, yeast, raising agent: sodium carbonate; acidifier: citric acid; Spice extracts.