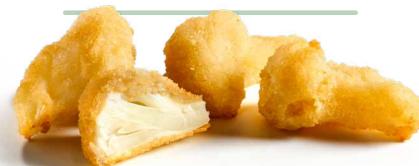

# **TASTY & CONVENIENT:** Vegetables at your fingertips! A delicious mix of sweetcorn, carrots, parsnips, peas, broccoli, and onions perfect for vegetarians. **CRUNCHY & CRISPY:**

A crunchy coating wraps around a colourful vegetable blend for a satisfying bite every time.

# **FAMILY-FRIENDLY:**

A snack that's loved by children and adults alike!

# **INGREDIENTS**

Vegetables in variable proportions 31 % (corn, carrots, parsnips, peas, broccoli, onions), water, WHEAT flour, cornflakes 9 % (corn), rapeseed oil, potato flakes, modified starch, potato starch, RICE flour, WHEAT stalk fibre, salt, sugar, yeast, cheese powder (cheese powder (MILK), skimmed MILK powder), spices, rice flour.

Also suitable for kids

CRISPY

VEGGIE

NUGGETS