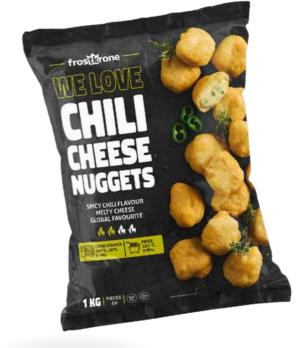

# CHIL CHEESE NUGGETS

# **INGREDIENTS**

Processed cheese preparation\* 34% (cheddar 70% (MILK), water, butterfat (MILK), MILK egg white, emulsifier salt: sodium citrate, sweet whey powder (MILK), salt, colour: carotene, paprika extract (capsanthin, capsorubin)), WHEAT FLOUR, water, diced green pepper, rapeseed oil, WHEAT STARCH, pickled green jalapeño-chili 2% (green jalapeño-chili 93%, spirit vinegar, salt, firming agent: calcium chloride; spices), salt, yeast, dextrose, whey product (MILK), stabiliser: hydroxypropyl methylcellulose; colour: paprika extract (capsanthin, capsorubin); raising agent: diphosphate. \*(52% FDM)

# SPICY & CHEESY:

A bold combination of fiery chilli and creamy cheese, wrapped in a perfectly crispy coating.

# RICH & ZESTY:

Every bite delivers a punch of chilli heat, balanced by gooey melted cheese.

## **FAST & TASTY:**

Ready in minutes, these nuggets are the ideal choice for a spicy snack or a standout party treat.

# CONTENT

**BAG WEIGHT:**  **PIECE WEIGHT:**  **PIECE PER KG:** 

50 - 63 pcs.

1000 g 16 - 20 g

**ARTICLE NO.:** 402788

Top seller