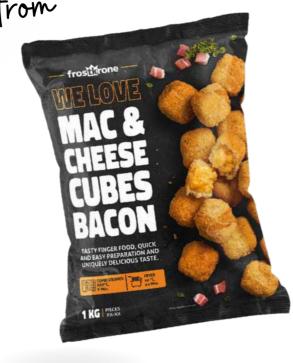

| MEAT                     |        |            | PALLET FACTOR           |                          |                   |              | PR  |    |         |  |     |
|--------------------------|--------|------------|-------------------------|--------------------------|-------------------|--------------|-----|----|---------|--|-----|
| PRODUCT NAME             | ARTNR. | UNIT       | LAYERS<br>PER<br>PALLET | PACKAGES<br>PER<br>Layer | TOTAL<br>PACKAGES |              |     | ē. | <u></u> |  | (1) |
| Mac & Cheese Cubes Bacon | XXXXX  | 6 x 1000 g | 12                      | 9                        | 108               | ( <u>•</u> ) | (0) | •  |         |  | 1   |
| Mini Corn Dogs           | xxxxx  | 6 x 1000 g | 12                      | 9                        | 108               | (0)          | (0) |    | •       |  | 1   |
| Cheese Burger Balls      | xxxxx  | 6 x 1000 g | 12                      | 9                        | 108               | ( <u>•</u> ) | (0) |    | •       |  | 1   |