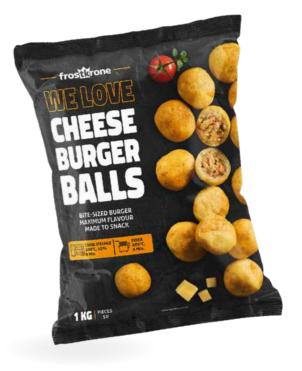

# CHESE BURGER BALLS

Bite-sized burger

# **INGREDIENTS**

Water, WHEAT flour, cooked beef 15%, pickled gherkins 12% (gherkins 11%, spirit vinegar, water, salt), cheddar cheese preparation (cheddar cheese 4.4% (MILK), water, modified starch, MILK protein, butter (MILK), emulsifier salt: sodium citrates, salt), rapeseed oil, corn flour, tomato preparation (semi-dehydrated tomato, rapeseed oil, salt, oregano, garlic), concentrated double tomato purée, onion, whole EGG powder, whole MILK powder, sugar, salt, garlic, potato starch, raising agents: sodium carbonate, disodium diphosphate; pepper, yeast, psyllium powder, dextrose, liquid pectin, partially de-oiled linseed meal.