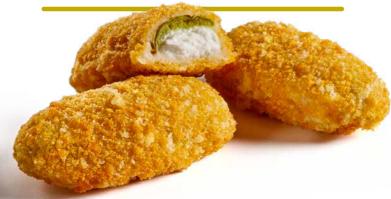

# CREAM CHESE **JALAPEÑOS**

Mexican menu essential

# **SPICY & IRRESISTIBLE:**

Handmade jalapeños, stuffed with rich, creamy cheese – a flavour-packed snack for any occasion.

# **VIBRANT & FRESH:**

The heat of the jalapeños perfectly balanced with the mild, velvety German cream cheese.

# **VERSATILE & UNFORGETTABLE:**

Ideal for adding a zesty touch to your Mexican menu or as a showstopper at your