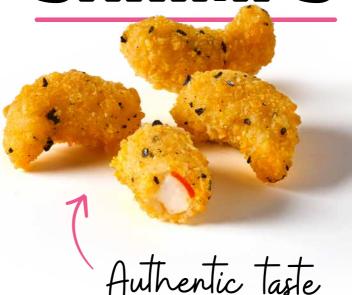

# CRISPY VEGAN **SHRIMPS**

# **DELICIOUS & VERSATILE:**

Plant-based shrimp with a tender bite and an authentic seafood flavour.

# SPICY & ZESTY:

A bold blend of spices that adds a sea-inspired kick to any dish.

# **OUICK & CREATIVE:**

Ready in no time, perfect for creating a variety of exciting meals.