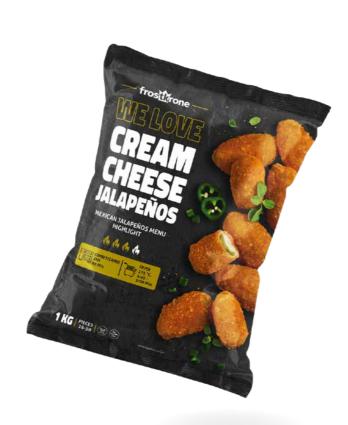

# CREAM CHESE **JALAPEÑOS**

Mexican menu essential

# **SPICY & IRRESISTIBLE:**

Handmade jalapeños, stuffed with rich, creamy cheese – a flavour-packed snack for any occasion.

# **VIBRANT & FRESH:**

The heat of the jalapeños perfectly balanced with the mild, velvety German cream cheese.

# **VERSATILE & UNFORGETTABLE:**

Ideal for adding a zesty touch to your Mexican menu or as a showstopper at your

# **INGREDIENTS**

Flour (WHEAT, RYE, rice), pickled green jalapeño-chili 23% (green jalapeño-chili 97%, salt, acid: acetic acid; firming agent: calcium chloride), cream cheese\* 21% (MILK), water, rapeseed oil, modified starch, salt, potato starch, sugar, yeast, spices. \*(70% FDM)