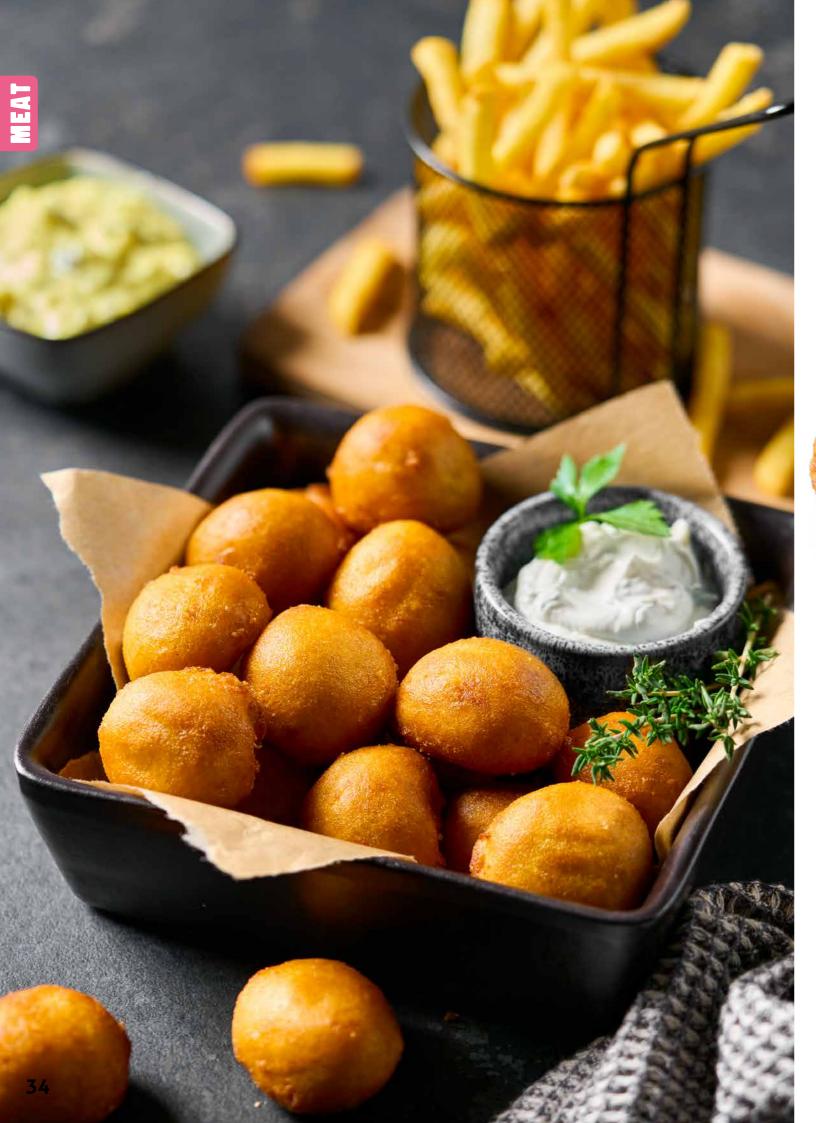

# CHESE BURGER BALLS

Bite-sized burger

# **SAVORY & CHEESY:**

Tender beef and melted cheese come together for a mouth-watering flavour in every bite.

# **RICH & DELICIOUS:**

A perfect balance of cheeseburger taste with a creamy cheesy goodness.

# **OUICK & SATISFYING:**

Ready in moments – a delicious snack or appetiser that everyone will love.