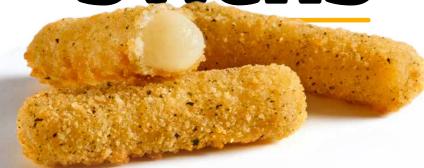

# CRISPY MOZZA RELLA STICKS

# **GOLDEN-BROWN & CRISPY**

A delightfully crunchy coating surrounds a soft, melted Mozzarella centre for the perfect bite

# **CHEESY & TENDER:**

Every mouthful offers rich, stretchy Mozzarella cheese that's full of flavour.

## **OUICK & EASY:**

Ready in just minutes – an irresistible choice for snacks or appetisers on any