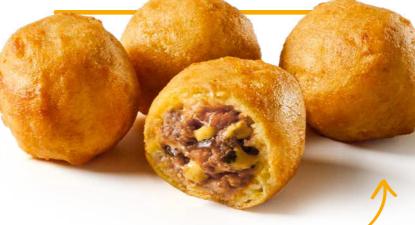

# CHESE BURGER BALLS

Bite-sized burger

# **INGREDIENTS**

Water, WHEAT flour, cooked beef 15%, pickled gherkins 12% (gherkins 11%, spirit vinegar, water, salt), cheddar cheese preparation (cheddar cheese 4.4% (MILK), water, modified starch, MILK protein, butter (MILK), emulsifier salt: sodium citrates, salt), rapeseed oil, corn flour, tomato preparation (semi-dehydrated tomato, rapeseed oil, salt, oregano, garlic), concentrated double tomato purée, onion, whole EGG powder, whole MILK powder, sugar, salt, garlic, potato starch, raising agents: sodium carbonate, disodium diphosphate; pepper, yeast, psyllium powder, dextrose, liquid pectin, partially de-oiled linseed meal.

# **SAVORY & CHEESY:**

Tender beef and melted cheese come together for a mouth-watering flavour in every bite.

# **RICH & DELICIOUS:**

A perfect balance of cheeseburger taste with a creamy cheesy goodness.